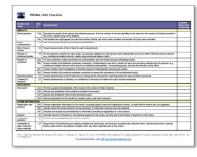

#### PRISMA Checklist

27 items in 7 sections: Title, Abstract, Introduction, Methods, Results, Discussions, Other Information

## PRISMA Checklist 文獻搜尋/篩選相關的4個檢核項目

| Торіс                        | #   | Check item                                                                                                                                                                                                                                                                       | Location where item is reported |
|------------------------------|-----|----------------------------------------------------------------------------------------------------------------------------------------------------------------------------------------------------------------------------------------------------------------------------------|---------------------------------|
| METHODS                      |     |                                                                                                                                                                                                                                                                                  |                                 |
| Information<br>Sources       | 6   | Specify all databases, registers, websites, organisations, reference lists and other sources searched or consulted to identify studies.                                                                                                                                          | p.xx                            |
| 資訊來源                         | 0   | Specify the date when each source was last searched or consulted.                                                                                                                                                                                                                | line xx                         |
| Search<br>Strategy<br>檢索策略   | 7   | Present the full search strategies for all databases, registers and websites, including any filters and limits used.                                                                                                                                                             | suppl.x                         |
| Selection<br>Process<br>篩選過程 | 8   | Specify the methods used to decide whether a study met the inclusion criteria of the review, including how many reviewers screened each record and each report retrieved, whether they worked independently, and if applicable, details of automation tools used in the process. |                                 |
| RESULTS                      |     |                                                                                                                                                                                                                                                                                  |                                 |
| Study<br>Selection           | 16a | Describe the results of the search and selection process, from the<br>number of records identified in the search to the number of studies<br>included in the review, ideally using a flow diagram.                                                                               |                                 |
| 研究篩選                         | 16b | Cite studies that might appear to meet the inclusion criteria, but whi were excluded, and explain why they were excluded.                                                                                                                                                        | <b>ch</b> 13                    |