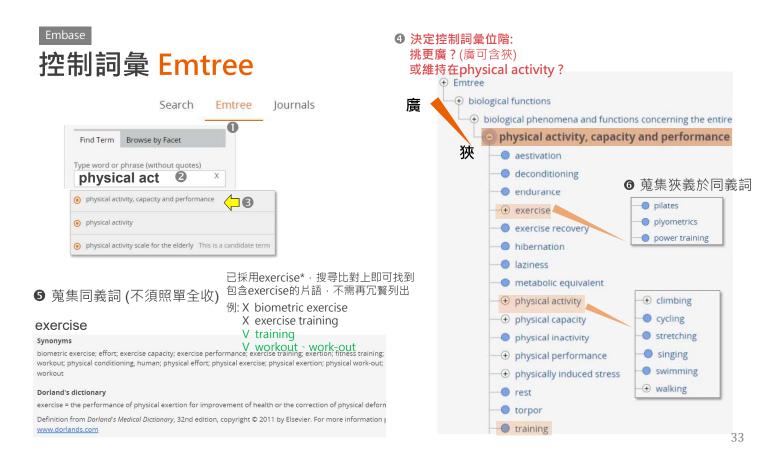

## **Embase Index miner**

## 重要檢核之最

- 同義詞
- ❶ 單字切截\*
- ❷ 詞彙去冗

只列exercise即可找到包含它的片語 exercise therapy、physical exercise...

雨個單字以上組成詞彙,必須指定關係

尤其! Embae 檢索肯定走精!

## 控制詞彙

- ●控制詞彙不能採用切截Exercise\*, 應原貌呈現為Exercise
- ❷控制詞彙的廣狹義(位階)
  - ●無互屬,適用都列出:
     Exercise 、 Exercise Therapy
  - 有互屬,列出最適用的位階詞:
     Exercise廣於Running
     使用Exercise即可