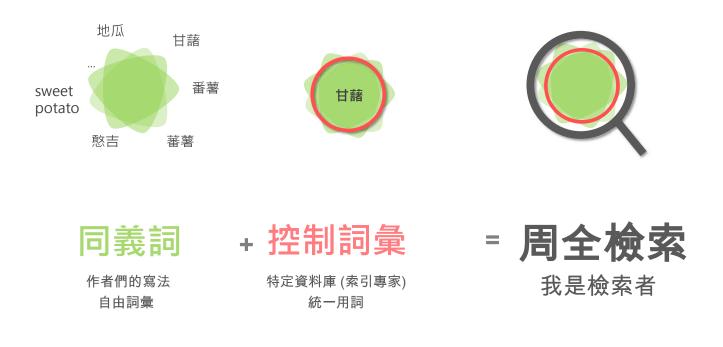

## 重要檢核之最

- 同義詞
- ❶ 單字切截\*
- ❷ 詞彙去冗

只列exercise即可找到包含它的片語 exercise therapy、physical exercise...

雨個單字以上組成詞彙,必須指定關係

尤其! Embae 檢索肯定走精!

## 控制詞彙

- ●控制詞彙不能採用切截Exercise\*, 應原貌呈現為Exercise
- ❷控制詞彙的廣狹義(位階)
  - ●無互屬,適用都列出:
     Exercise 、 Exercise Therapy
  - 有互屬,列出最適用的位階詞:
     Exercise廣於Running
     使用Exercise即可