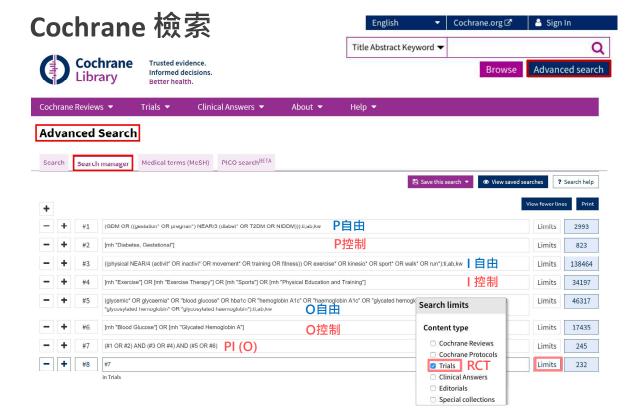

## 從臨床情境 > 形成問題 (PICO)

| Question:          | 妊娠糖尿病患者增加身體活動能有效控制血糖嗎?                                 |
|--------------------|--------------------------------------------------------|
| Population         | 妊娠糖尿病患者                                                |
| Intervention       | 身體活動                                                   |
| <b>C</b> omparison | 常規照護                                                   |
| <b>O</b> utcome    | 血糖控制 (此例實務上不會訂定單一 outcome,也不會納入檢索)                     |
| 問題類型:              | ☑Therapy/Prevention □Diagnosis □Etiology □Other:       |
| 收錄研究設計:            | ☑RCTs □ Cohort Studies □Systematic Reviews □Other:     |
| 我的研究設計:            | ☑SR/MA □Scoping Review □Umbrella Review <b>□Other:</b> |
| 備註:                |                                                        |

#### 2. 檢索詞 Search Terms

| 自由詞彙:中文同義字       主題概念     Chinese Synonyms |                             | 自由詞彙<br>English                                                                                                                                             | 控制詞彙<br>Controlled Vocabulary       |                        |
|--------------------------------------------|-----------------------------|-------------------------------------------------------------------------------------------------------------------------------------------------------------|-------------------------------------|------------------------|
| ,⁄/切出來                                     |                             | Before                                                                                                                                                      | After<br>每换行代表 OR (不須標示) 在此諸專注於詞彙整理 | Emtree / MeSH / CINAHL |
| 範例 P                                       | 妊娠<br>懷孕<br>孕期<br>孕婦<br>糖尿病 | gestational diabetes<br>gestational T2DM<br>gestational NIDDM<br>pregnant diabetes<br>pregnancy-induced diabetes<br>diabetes mellitus gravidarum<br>GDM<br> |                                     |                        |
| Р                                          |                             |                                                                                                                                                             |                                     |                        |
| I                                          |                             |                                                                                                                                                             |                                     |                        |