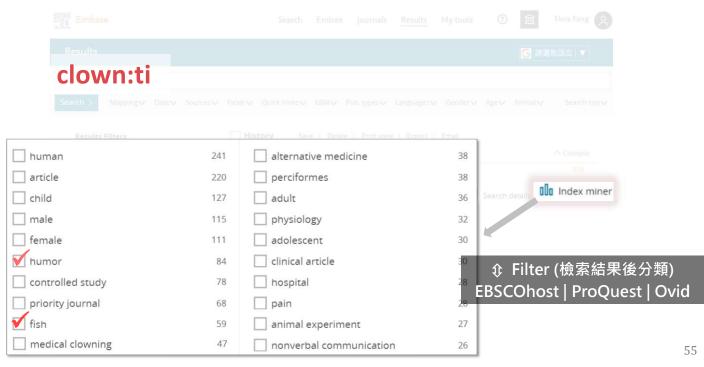

## **Embase Index miner**

## 重要檢核之最

- 同義詞
- ❶ 單字切截\*
- ❷ 詞彙去冗

只列exercise即可找到包含它的片語 exercise therapy、physical exercise...

雨個單字以上組成詞彙,必須指定關係

尤其! Embae 檢索肯定走精!

## 控制詞彙

- ●控制詞彙不能採用切截Exercise\*, 應原貌呈現為Exercise
- ❷控制詞彙的廣狹義(位階)
  - ●無互屬,適用都列出:
     Exercise 、 Exercise Therapy
  - 有互屬,列出最適用的位階詞:
     Exercise廣於Running
     使用Exercise即可