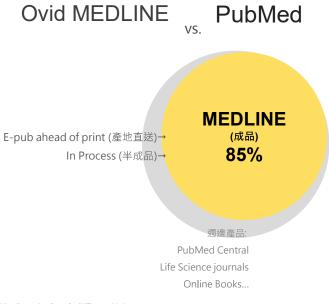

# "我搜尋Ovid MELDINE了 <sup>教授</sup>Reviewer 說: 怎麼漏了PubMed"

症頭發作·亂世之下用重典

完整度相同 (含E-pub、In Process·未含局部週邊產品) 更新慢一個工作天 檢索語法支持度高、能精簡表達檢索式

Cochrane Reviews of interventions should include a search of MEDLINE (see MECIR Box 4.3.a). MEDLINE (as of January 2022) contains approximately 30 million references to journal articles in biomedicine and health from 1946 onwards. More than 5000 journals in about 40 languages are indexed for MEDLINE (US National Library of Medicine 2021).

PubMed provides access to a free version of MEDLINE that also includes up-to-date citations not yet indexed for MEDLINE (US National Library of Medicine no date). Additionally, PubMed includes records from journals that are not indexed for MEDLINE and records considered 'out-of-scope' from journals that are partially indexed for MEDLINE (US National Library of Medicine 2020). Further details about MEDLINE, PubMed and PubMed Central and how they differ are available (US National Library of Medicine 2020).

MEDLINE is also available on subscription from a number of other database vendors, such as EBSCO, Ovid, ProQuest and STN. Access is usually 'free at-the-point-of-use' to members of the institutions paying the subscriptions (e.g. hospitals and universities). Ovid MEDLINE (segment name 'medall') covers all of the available content and metadata in PubMed with a delay of one working day (except during the annual reload, at the end of each year, when Ovid MEDLINE will not match the PubMed baseline). Aside from the MEDLINE records, Ovid includes all content types available in PubMed including; Epub Ahead of Print, PubMed-not-MEDLINE, in-process citations and citations for books available on the NCBI Bookshelf.

When searching MEDLINE via service providers or interfaces other than Ovid or PubMed, we recommend verification of the exact coverage of the database in relation to PubMed, where no explicit information on this is readily available.