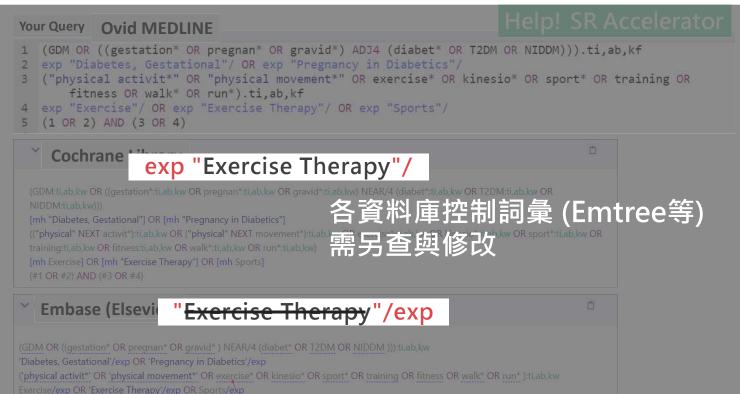

#### **Cochrane Library**

((gestation\* pregnan\* gravid\*...)

#### NEAR/4

(diabet\* T2DM NIDDM)**)** 

#### MEDLINE (Ovid)

((gestation\* pregnan\* gravid\*...)

#### ADJ4

=

(diabet\* T2DM NIDDM)**)** 