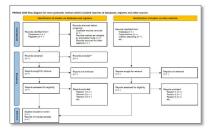

## **PRISMA 2020 Statement**

Preferred Reporting Items for Systematic Reviews and Meta-analyses

作者
 98<・期刊編輯/同儕審查</li>
 ·讀者
 (2推系統性文獻回顧文)

促進系統性文獻回顧之 研究與撰寫的品質,使 進行過程能透明與完整 地被報告

#### PRISMA Flow Diagram