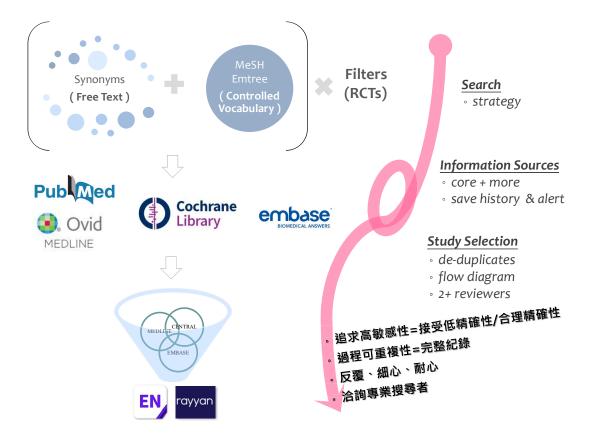

#### **Data Sources and Searches**

The conduct of this systematic review complied with the PRISMA Statement to ensure transparent and complete reporting. Seven databases were searched for relevant randomized controlled trials (RCTs), from their inception dates to August 2019: MEDLINE (through the Ovid interface, including epub ahead of print, inprocess, and other nonindexed citations), Embase, Cochrane CENTRAL, Scopus, and World Health Organization International Clinical Trials Registry Platform (ICTRP), CNKI (China National Knowledge Infrastructure), and Wanfang Med Online. The reference lists of eligible articles were reviewed to identify additional studies for possible inclusion. We also established email alerts to identify newly released studies from the different databases, which fell within the scope of our review.

#### **Methods**

Data sources and search strategy

The key concepts – hot flush, menopause symptoms, breast cancer, and acupuncture – used in the search included their 78 synonyms in total and controlled vocabulary (12 Emtree terms, 11 MeSH terms, etc.). We applied highly sensitive search filters to identify RCTs. The supplementary online appendix 1 displays the full search strategy.

#### 科學研究可重複性原則

Present the full search strategies for all databases, registers and websites, including any filters and limits used.

| Database          | #  | Search syntax                                                                                                                                                                                                                                                                                                                                           | Citations<br>found |
|-------------------|----|---------------------------------------------------------------------------------------------------------------------------------------------------------------------------------------------------------------------------------------------------------------------------------------------------------------------------------------------------------|--------------------|
| 1)                | 1  | "hot flush"/exp OR "vasomotor disorder"/exp OR "night sweat"/exp                                                                                                                                                                                                                                                                                        |                    |
| Embase            | 2  | (flush* OR ((hot OR night* OR nocturnal*) NEAR/5 (flash* OR sweat*)) OR vasomotor):ti,ab,kw,de                                                                                                                                                                                                                                                          |                    |
|                   | 3  | "menopause and climacterium"/exp OR "menopause related disorder"/de OR<br>"menopausal syndrome"/exp OR "premature ovarian failure"/exp OR<br>"anovulation"/exp                                                                                                                                                                                          |                    |
|                   | 4  | (climatter* OR menopaus* OR premenopaus* OR perimenopaus* OR<br>postmenopaus* OR premenopaus* OR peri-menopaus* OR post-menopaus* OR<br>(mens NEAR/3 cessat*) OR (ovarian NEAR/3 (fail* OR cessat* OR absen*)) OR<br>anovdelion*]; Jué, bx, wde                                                                                                         |                    |
| 控制詞彙              | 5  | "breast tumor"/exp                                                                                                                                                                                                                                                                                                                                      |                    |
| 同義詞               | 6  | ((breast OR mamma*) NEAR/11 (cancer* OR neopla* OR adenocarcin* OR carcin*<br>OR tumor* OR tumour* OR malignan* OR sarcoma* OR mass* OR DCIS OR ductal*<br>OR infiltrat* OR intraductal* OR lobula* OR medullary)):ti,ab,kw,de                                                                                                                          |                    |
|                   | 7  | "acupuncture"/exp OR "transcutaneous nerve stimulation"/exp OR<br>"moxibustion"/exp                                                                                                                                                                                                                                                                     |                    |
|                   | 8  | (acupanctur* OR acupans* OR acupant* OR electroacupanctur* OR "Zhen Jiu"<br>OR ZhenJiu OR menidian* OR "Ching Lo" OR Chinglo OR "Jing Luo" OR Jingluo OR<br>moxibustion* OR auriculatherapy OR TENS OR PENS OR (Itanscutanceus OR<br>percutaneous OR transdermal OR cutaneous) NEA/4 (stimulat* OR<br>electrostimulat* OR neurostimulat*));Jt.iab.ku.de |                    |
|                   | 9  | (#1 OR #2 OR #3 OR #4) AND (#5 OR #6) AND (#7 OR #8) AND [embase]/lim                                                                                                                                                                                                                                                                                   | 357                |
|                   | 10 | #9 AND ("crossover procedure":de OR "double-blind procedure":de OR<br>"randomized controlled trial":de OR "single-blind procedure":de OR (random*<br>OR factorial* OR crossover* OR cross NEXT/1 over* OR placebo* OR doubl*<br>NEAR/1 blind* OR singl* NEAR/1 blind* OR assign* OR allocat* OR<br>volunteer";de.ab.ti)                                 | RCTs: 168          |
| 2)                | 1  | exp Hot Flashes/ OR exp Vasomotor System/ OR exp Sweating/                                                                                                                                                                                                                                                                                              |                    |
| MEDLINE<br>(Ovid) | 2  | (flush* OR ((hot OR night* OR nocturnal*) ADJ5 (flash* OR sweat*)) OR<br>vasomotor).mp                                                                                                                                                                                                                                                                  |                    |
|                   | 3  | exp Climacteric/ OR exp Primary Ovarian Insufficiency/ OR exp Anovulation/                                                                                                                                                                                                                                                                              |                    |
|                   | 4  | (climacter* OR menopaus* OR premenopaus* OR perimenopaus* OR<br>postmenopaus* OR pre-menopaus* OR peri-menopaus* OR post-menopaus* OR<br>(mens ADJ3 cessat*) OR (ovarian ADJ3 (fail* OR cessat* OR absen*)) OR<br>anovulation*).mp                                                                                                                      |                    |